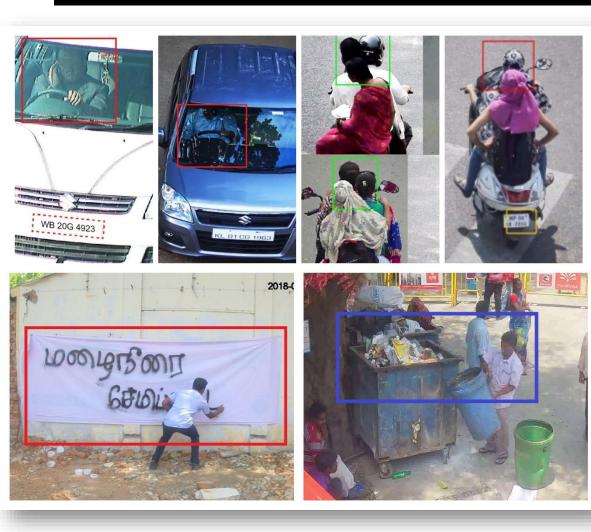

#### Key Applications: Roads & Common Areas

- Vehicular Movement Management ٠
  - Over Speed Detection; Traffic Congestion Detection •
  - Not Wearing Helmet Detection; No Seat Belt ٠ **Detection; Driver Using Phone Detection**
  - No Parking Detection/Wrong Way Movement Detection; Heatmap of Vehicular Movements
- Crowd Formation Detection •
- Graffiti & Vandalism Detection •
- Garbage & Debris Detection •

# LARGEST STEEL-MAKING COMPANY OF INDIA

- Round-the-clock real-time monitoring of vehicles movements, even in harsh environment conditions.
- Seamless ANPR based VEEM integration with weighbridge
- Highly accurate in capturing vehicle details like license plate, type along with timestamp, and mentioned on their ticket/challan.
- No manual error, reduce waiting time and maintain traffic flow.
- Support personnel in keeping track of loaded and unloaded vehicles