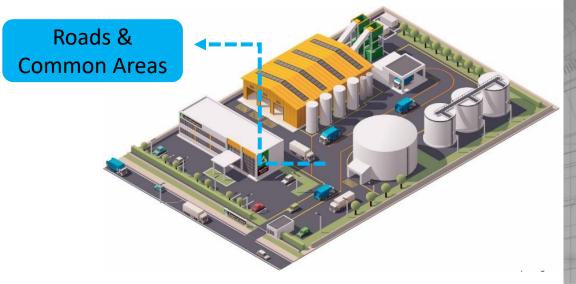

#### Key Applications: Roads & Common Areas

- Vehicular Movement Management ٠
  - Over Speed Detection; Traffic Congestion Detection •
  - Not Wearing Helmet Detection; No Seat Belt ٠ **Detection; Driver Using Phone Detection**
  - No Parking Detection/Wrong Way Movement Detection; Heatmap of Vehicular Movements
- Crowd Formation Detection •
- Graffiti & Vandalism Detection •
- Garbage & Debris Detection •