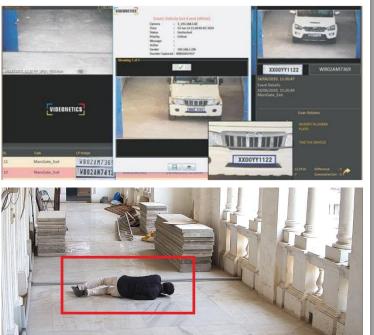

### Key Applications: Process Areas & Shop Floors

- Personal Protection Equipment Detection (Safety Helmet/Safety Jacket/Vest)
- Fire & Smoke Detection
- Person Slip/Fall/Collapsed Detection
- Worker Behavior Monitoring
- Person Occupancy/Presence Heatmap
- Shop Floor Cleanliness/Obstruction Detection
- Emergency Exit Blocked Detection
- Wrong Movement of Forklifts/Other Vehicles

#### >>>> Key Applications: Perimeter & Gates

- Perimeter Intrusion Detection
- VMS & PIDS Integration
- Vehicle Entry & Exit Monitoring
- Facial Recognition Blacklist/Whitelist
- Crowd Formation Detection
- Tailgating Detection
- Traffic Congestion Detection
- No Parking Detection