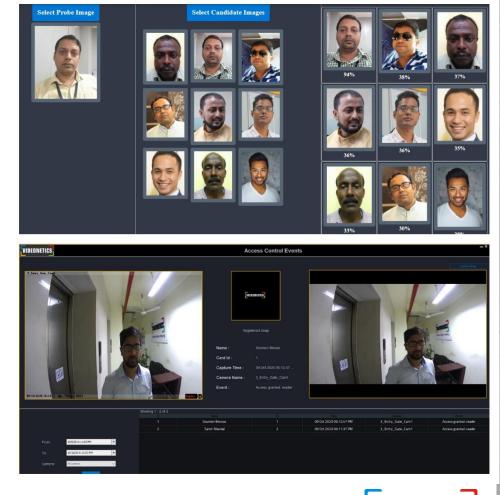

#### >>>> Key Applications: Perimeter & Gates

- Perimeter Intrusion Detection
- VMS & PIDS Integration
- Vehicle Entry & Exit Monitoring
- Facial Recognition Blacklist/Whitelist
- Crowd Formation Detection
- Tailgating Detection
- Traffic Congestion Detection
- No Parking Detection

### >>>> Key Applications: Office Buildings

- Facial Recognition Blacklist/Whitelist
- VMS & Access Control Integration
- VMS & Fire Alarm System Integration
- Emergency Exit Blocked Detection

nology Priva