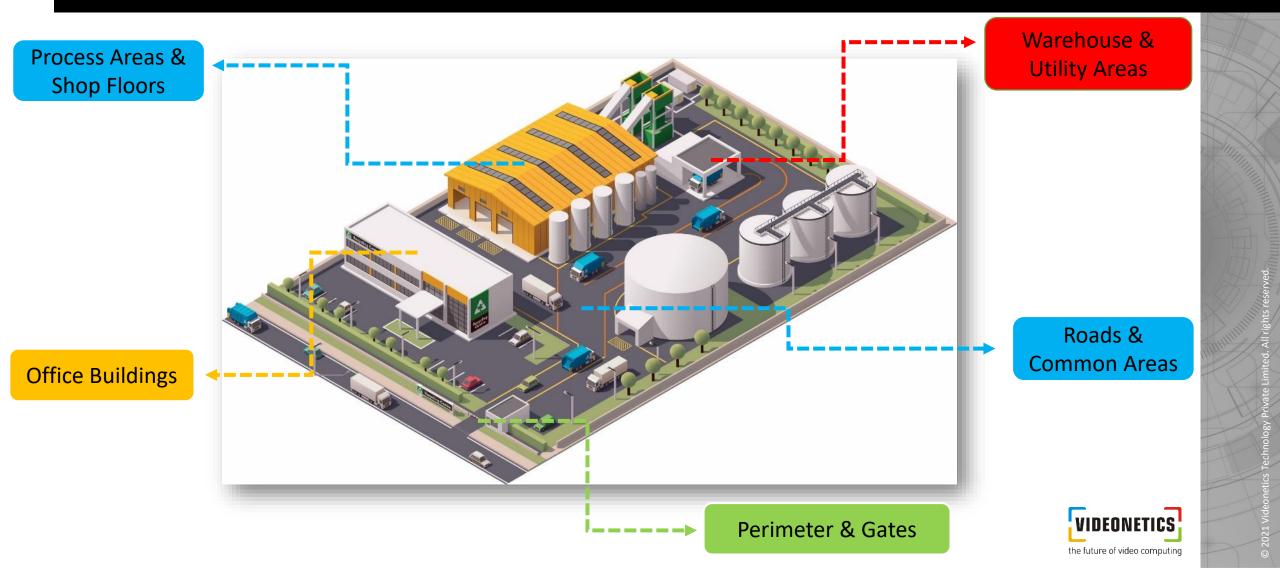

## **Areas of Concern**

- Process Areas & Shop Floors
- Warehouse & Utility Areas
- Perimeter & Gates
- Office Blocks
- Common Areas
- Residential Areas
- Central Control Room