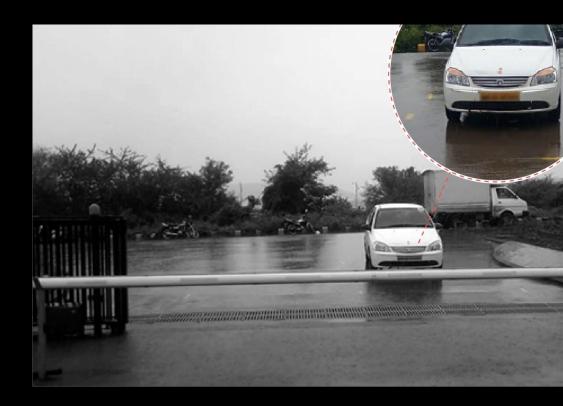

#### >>>> Key Applications: Perimeter & Gates

- Perimeter Intrusion Detection
- VMS & PIDS Integration
- Vehicle Entry & Exit Monitoring
- Facial Recognition Blacklist/Whitelist
- Crowd Formation Detection
- Tailgating Detection
- Traffic Congestion Detection
- No Parking Detection

# LARGEST STEEL-MAKING COMPANY OF INDIA

- Round-the-clock real-time monitoring of vehicles movements, even in harsh environment conditions.
- Seamless ANPR based VEEM integration with weighbridge
- Highly accurate in capturing vehicle details like license plate, type along with timestamp, and mentioned on their ticket/challan.
- No manual error, reduce waiting time and maintain traffic flow.
- Support personnel in keeping track of loaded and unloaded vehicles