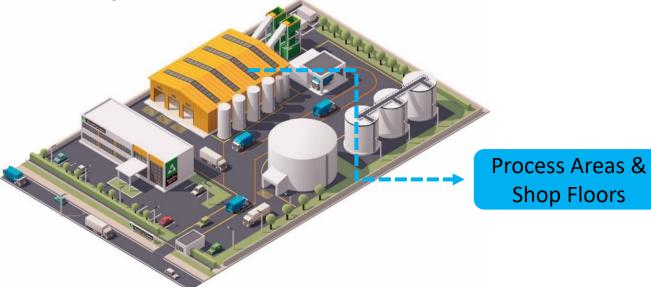

### Key Applications: Process Areas & Shop Floors

- Personal Protection Equipment Detection (Safety Helmet/Safety Jacket/Vest)
- Fire & Smoke Detection
- Person Slip/Fall/Collapsed Detection
- Worker Behavior Monitoring
- Person Occupancy/Presence Heatmap
- Shop Floor Cleanliness/Obstruction Detection
- Emergency Exit Blocked Detection
- Wrong Movement of Forklifts/Other Vehicles