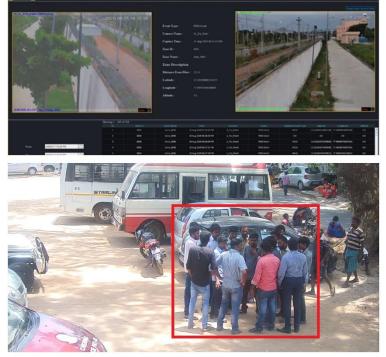

#### >>>> Key Applications: Perimeter & Gates

- Perimeter Intrusion Detection
- VMS & PIDS Integration
- Vehicle Entry & Exit Monitoring
- Facial Recognition Blacklist/Whitelist
- Crowd Formation Detection
- Tailgating Detection
- Traffic Congestion Detection
- No Parking Detection

#### Key Applications: Roads & Common Areas

- Vehicular Movement Management ٠
  - Over Speed Detection; Traffic Congestion Detection •
  - Not Wearing Helmet Detection; No Seat Belt ٠ **Detection; Driver Using Phone Detection**
  - No Parking Detection/Wrong Way Movement Detection; Heatmap of Vehicular Movements
- Crowd Formation Detection •
- Graffiti & Vandalism Detection •
- Garbage & Debris Detection •