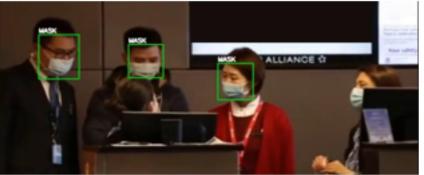

## Pandemic Management Analytics for workforce & workplace

#### >>>> Pandemic Management Analytics

Gas-No Govers - No

- Social Distancing Monitoring
- Mask/ No-Mask Detection
- Personal Protection Equipment Detection (Head Cover, Mask, Uniform Detection)
- Queue Management
- Detection of Anomaly in Body Temperature
- Detection of Crowd Formation in Violation of Social Distancing Norms
- Safety Heatmap Generation
- Pandemic Violation Dashboard