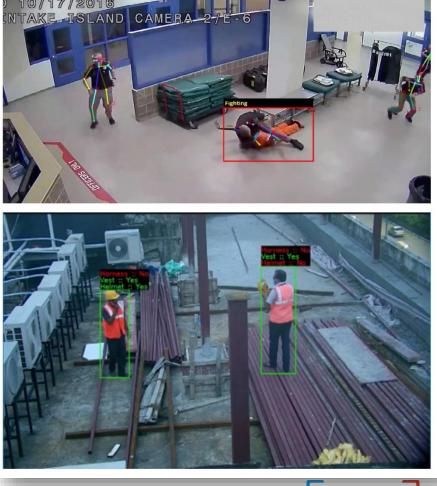

### Key Applications: Process Areas & Shop Floors

- Personal Protection Equipment Detection (Safety Helmet/Safety Jacket/Vest)
- Fire & Smoke Detection
- Person Slip/Fall/Collapsed Detection
- Worker Behavior Monitoring
- Person Occupancy/Presence Heatmap
- Shop Floor Cleanliness/Obstruction Detection
- Emergency Exit Blocked Detection
- Wrong Movement of Forklifts/Other Vehicles