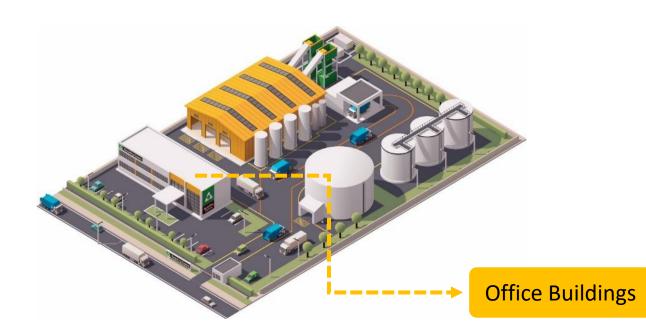

### >>>> Key Applications: Office Buildings

- Facial Recognition Blacklist/Whitelist
- VMS & Access Control Integration
- VMS & Fire Alarm System Integration
- Emergency Exit Blocked Detection

nology Priva