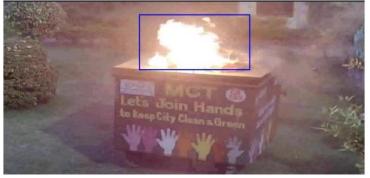

### Key Applications: Process Areas & Shop Floors

- Personal Protection Equipment Detection (Safety Helmet/Safety Jacket/Vest)
- Fire & Smoke Detection
- Person Slip/Fall/Collapsed Detection
- Worker Behavior Monitoring
- Person Occupancy/Presence Heatmap
- Shop Floor Cleanliness/Obstruction Detection
- Emergency Exit Blocked Detection
- Wrong Movement of Forklifts/Other Vehicles

## Key Applications: Warehouse & Utility Areas

- Unauthorized Entry/Intrusion Detection
- Vehicular Entry/Exit Monitoring
- Fire & Smoke Detection
- Person Loitering Detection
- Person Slip/Fall/Collapsed Detection
- Theft & Pilferage Detection