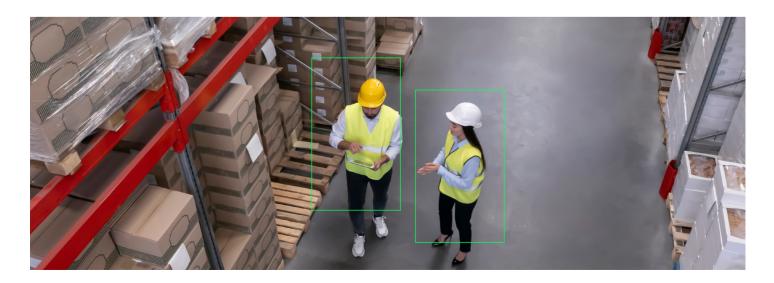

#### **Office Buildings:**

- Track and monitor employees or visitors using Face recognition.
- Occupancy monitoring in office spaces for efficient space utilisation.
- Monitor unauthorised person movement and identify suspicious activities.
- Behavior analysis detection of unusual or suspicious activities.

#### **Process Areas & Shop Floors:**

- Equipment monitoring for proactive maintenance alerts.
- Personal Protective Equipment (PPE) compliance checks among workers.
- Efficiency analysis of worker movements and shop floor operations.
- Detecting liquid spillage on the shop floor to avoid unwanted mishaps and injuries.