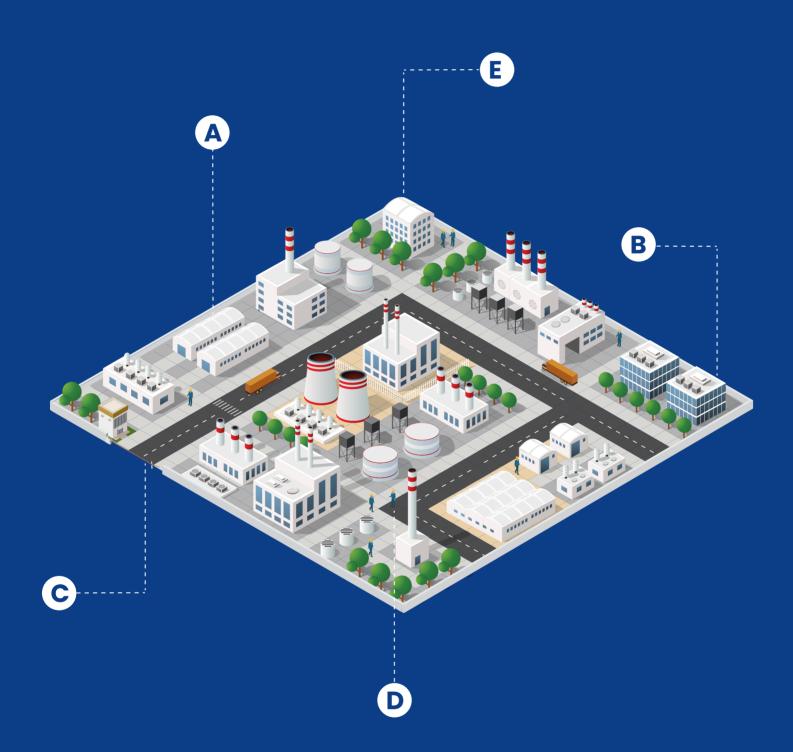

## Specific Solutions for Industrial Areas

#### **Warehouse & Utility Ares:**

- Automated Human/Object detection around
- · sensitive or restricted areas.
- Early fire and smoke detection systems in action.
- Real-time incident alerts being sent to a security control center.

#### **Office Buildings:**

- Track and monitor employees or visitors using Face recognition.
- Occupancy monitoring in office spaces for efficient space utilisation.
- Monitor unauthorised person movement and identify suspicious activities.
- Behavior analysis detection of unusual or suspicious activities.

#### **Perimeter & Gates:**

- Perimeter intrusion detection with visual alerts.
- License plate recognition at entry and exit gates.
- Crowd management systems in place at entry point to maintain order.

#### **Roads & Common Areas:**

- · Automated vehicle tracking and movement analysis.
- · Capture Driver's Face for records.
- Integration with boom barrier for secured and
- · automated access using ANPR.
- Pedestrian safety monitoring across walkways and common areas.

#### **Process Areas & Shop Floors:**

- Equipment monitoring for proactive maintenance alerts.
- Personal Protective Equipment (PPE) compliance checks among workers.
- Efficiency analysis of worker movements and shop floor operations.
- Detecting liquid spillage on the shop floor to avoid unwanted mishaps and injuries.